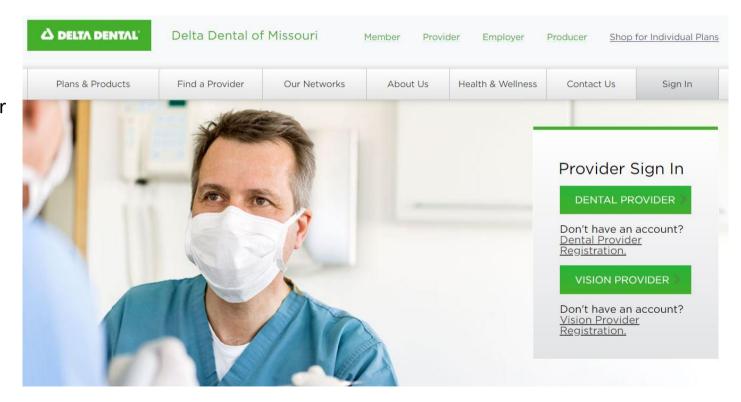

#### ▲ DELTA DENTAL<sup>®</sup>

- Provider Sign In
- Under this section you can create your account under 'Dental Provider Registration'

|                                                                                             | C DELTA DENTAL' Shop for insurance Member Dentist Employer Broker               | Search Q         |
|---------------------------------------------------------------------------------------------|---------------------------------------------------------------------------------|------------------|
| • Step 1                                                                                    | Find your Delta Dental                                                          | Sign in/Register |
| <ul> <li>Select 'I am either a<br/>dentist or<br/>associated with a<br/>dentist'</li> </ul> | Register - step 1 of 3                                                          |                  |
| dentist                                                                                     | ○ I am either a dentist or associated with a dentist                            |                  |
|                                                                                             | $\bigcirc$ I am a member or adult dependent and have coverage with Delta Dental |                  |
|                                                                                             | ○ I am a DeltaCare* facility                                                    |                  |
|                                                                                             | Proceed to step 2                                                               |                  |