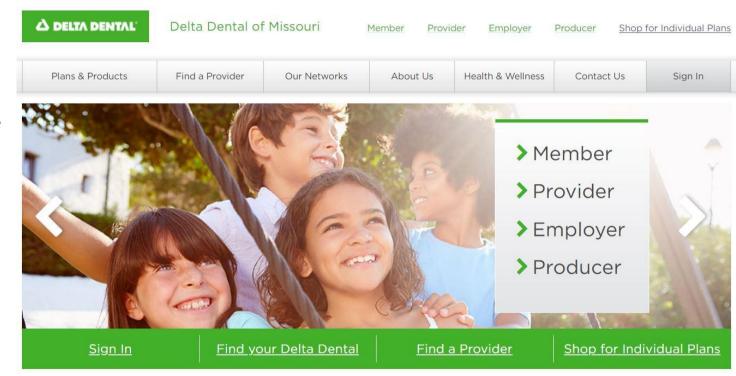

# Delta Dental of Missouri

**Provider Registration** 

- Where to begin?
- All providers in MO need to register and create their Username and Password. Simply login to the Delta Dental MO website at deltadentalmo.com and select Provider

#### ▲ DELTA DENTAL<sup>®</sup>

- Provider Sign In
- Under this section you can create your account under 'Dental Provider Registration'

|                                                                                             | C DELTA DENTAL' Shop for insurance Member Dentist Employer Broker               | Search Q         |
|---------------------------------------------------------------------------------------------|---------------------------------------------------------------------------------|------------------|
| • Step 1                                                                                    | Find your Delta Dental                                                          | Sign in/Register |
| <ul> <li>Select 'I am either a<br/>dentist or<br/>associated with a<br/>dentist'</li> </ul> | Register - step 1 of 3                                                          |                  |
| dentist                                                                                     | ○ I am either a dentist or associated with a dentist                            |                  |
|                                                                                             | $\bigcirc$ I am a member or adult dependent and have coverage with Delta Dental |                  |
|                                                                                             | ○ I am a DeltaCare* facility                                                    |                  |
|                                                                                             | Proceed to step 2                                                               |                  |